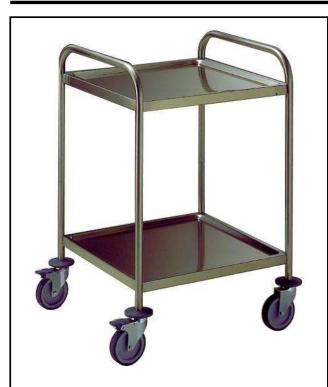

Service Trolleys Two Tier Service Trolley with Handle 600 mm

361200 (STR602WH)

2-tier Service Trolley with handle 600mm

#### Item No.

Constructed in 304 AISI stainless steel. Framework in mm25 tubing, completely welded. Seamless, sound-absorbing, shelves with double-folded edges. Shelves are welded to the framework. The handles are an extension of the load-bearing frame. N. 4 swivelling castors, two with brakes, mm125 in diameter, fitted with plastic bumpers. Shelves size mm600x600. Load capacity: 100 kg, uniformly distributed.

### **Main Features**

- Framework in 25 mm tubing, completely welded.
- Load capacity of 100 kg uniformly distributed.
- Seamless sound-absorbing shelves with double-folded edges welded to the framework.
- Shelves size 600x600 mm.
- Strong, ergonomic handle is an extension of the load-bearing frame.
- 4 pivoting Ø 125 mm wheels, 2 of which with brakes, fitted with plastic bumpers

### Construction

• Constructed entirely in 304 AISI stainless steel.