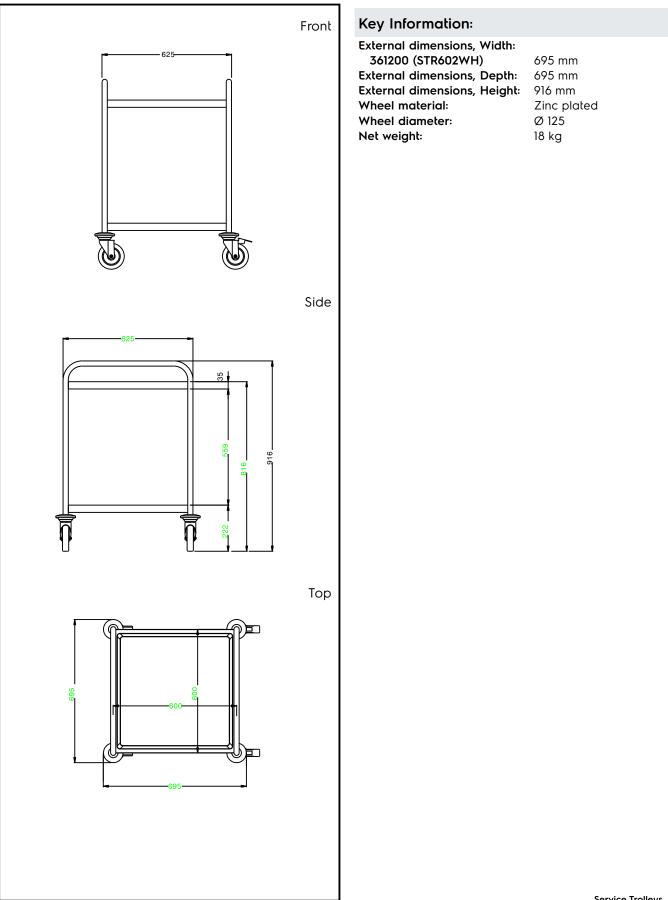

#### Item No.

Constructed in 304 AISI stainless steel. Framework in mm25 tubing, completely welded. Seamless, sound-absorbing, shelves with double-folded edges. Shelves are welded to the framework. The handles are an extension of the load-bearing frame. N. 4 swivelling castors, two with brakes, mm125 in diameter, fitted with plastic bumpers. Shelves size mm600x600. Load capacity: 100 kg, uniformly distributed.

### **Main Features**

- Framework in 25 mm tubing, completely welded.
- Load capacity of 100 kg uniformly distributed.
- Seamless sound-absorbing shelves with double-folded edges welded to the framework.
- Shelves size 600x600 mm.
- Strong, ergonomic handle is an extension of the load-bearing frame.
- 4 pivoting Ø 125 mm wheels, 2 of which with brakes, fitted with plastic bumpers